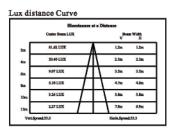

| 5.8                        | Cool white: 321           |



# LUMIAQUA-3x2W slim

## **INGROUND LED IP68**





#### **SPECIFICATION:**

Housing: Molding shaped tainless steel housing

Bracket: Stainless steel Front cover: Stainless steel

Glass: Tempered glass. T=5mm Lens: Optical lens, efficiency ~ 85%

Cable gland: IP-68 PG-11 copper with nickel-coated

Seal: Molding shaped silicon seal under the front cover

Silicon glue among LED, lens and PCB

LED: TO type power LED

PCB: Excellent heat conductivity aluminum,

coefficient of heat Conductivity  $\sim 2.0 \text{w/mk}$ 

Power cable: H07RN-F 2X1.0mm' L=2m (for Single color)

Application environemment: Temperature of water between -20°C - 40°C

less than 1 meter depth.

#### GRAPHICAL representation for warm white light::