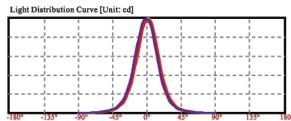

| 5.8                        | Cool white: 321           |



# LUMIAQUA-3x2W slim

## **INGROUND LED IP68**





#### **SPECIFICATION:**

Housing: Molding shaped tainless steel housing

Bracket: Stainless steel Front cover: Stainless steel

Glass: Tempered glass. T=5mm Lens: Optical lens, efficiency ~ 85%

Cable gland: IP-68 PG-11 copper with nickel-coated

Seal: Molding shaped silicon seal under the front cover

Silicon glue among LED, lens and PCB

LED: TO type power LED

PCB: Excellent heat conductivity aluminum,

coefficient of heat Conductivity  $\sim 2.0 \text{w/mk}$ 

Power cable: H07RN-F 2X1.0mm' L=2m (for Single color)

Application environemment: Temperature of water between -20°C - 40°C

less than 1 meter depth.

#### GRAPHICAL representation for warm white light::