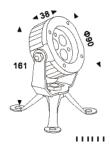

#### **SPECIFICATION:**

| Item No.          | Light Source | Lens<br>Beam Angle (°) | Input Voltage (v) | Typical Operating<br>Current (mA) | Typical<br>Consumption (w) | Typical<br>Luminance (Im) |
|-------------------|--------------|------------------------|-------------------|-----------------------------------|----------------------------|---------------------------|
| LUMIAQUA-3X2-SLIM | 3x2W         | 15                     | 24                | 240                               | 5.8                        | Cool white: 321           |

#### **SPECIFICATION:**

Housing: Molding shaped tainless steel housing

Bracket: Stainless steel Front cover: Stainless steel

Glass: Tempered glass. T=5mm Lens: Optical lens, efficiency ~ 85%

Cable gland: IP-68 PG-11 copper with nickel-coated