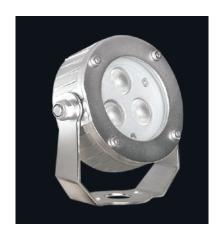

### LUMIAQUA--3x2W slim

LENS::

#### **SPECIFICATION:**

| Item No.          | Light Source | Lens<br>Beam Angle (°) | Input Voltage (v) | Typical Operating<br>Current (mA) | Typical<br>Consumption (w) | Typical<br>Luminance (Im) |
|-------------------|--------------|------------------------|-------------------|-----------------------------------|----------------------------|---------------------------|
| LUMIAQUA-3X2-SLIM | 3x2W         | 15                     | 24                | 240                               | 5.8                        | Cool white: 321           |