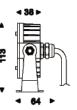

### LUMIAQUA--3x2W slim

LENS::

#### **SPECIFICATION:**

| Item No.          | Light Source | Lens<br>Beam Angle (°) | Input Voltage (v) | Typical Operating<br>Current (mA) | Typical<br>Consumption (w) | Typical<br>Luminance (Im) |
|-------------------|--------------|------------------------|-------------------|-----------------------------------|----------------------------|---------------------------|
| LUMIAQUA-3X2-SLIM | 3x2W         | 15                     | 24                | 240                               | 5.8                        | Cool white: 321           |