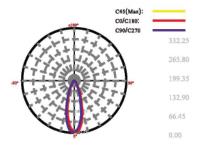

| 5.8                        | Cool white: 321           |



# LUMIAQUA-3x2W slim

## **INGROUND LED IP68**





#### **SPECIFICATION:**

Housing: Molding shaped tainless steel housing

Bracket: Stainless steel Front cover: Stainless steel

Glass: Tempered glass. T=5mm Lens: Optical lens, efficiency ~ 85%

Cable gland: IP-68 PG-11 copper with nickel-coated

Seal: Molding shaped silicon seal under the front cover

Silicon glue among LED, lens and PCB

LED: TO type power LED

PCB: Excellent heat conductivity aluminum,

coefficient of heat Conductivity  $\sim 2.0 \text{w/mk}$ 

Power cable: H07RN-F 2X1.0mm' L=2m (for Single color)

Application environemment: Temperature of water between -20°C - 40°C

less than 1 meter depth.

#### GRAPHICAL representation for warm white light::